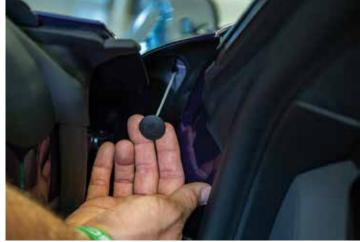

## Driver Side

The release can be found on the inside of either the driver's side or the passenger's side door. Open the door, and you'll see the release on the back side of the fender at the top.

## Passenger Side

The release can be found on the inside of either the driver's side or the passenger's side door. Open the door, and you'll see the release on the back side of the fender at the top.

Pull the release towards the back of the vehicle. Remove the charge cord from the charge port.