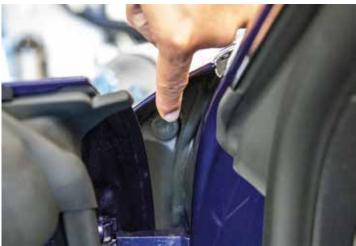

## Driver Side

The release can be found on the inside of either the driver's side or the passenger's side door. Open the door, and you'll see the release on the back side of the fender at the top.