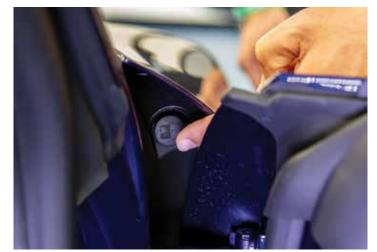

## Passenger Side

The release can be found on the inside of either the driver's side or the passenger's side door. Open the door, and you'll see the release on the back side of the fender at the top.

Pull the release towards the back of the vehicle. Remove the charge cord from the charge port.