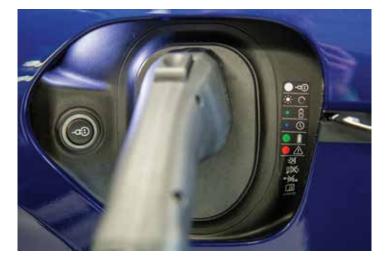

## 2020 Porsche Taycan

Mechanical Release of Charge Plug

In the unlikely event that the charging plug refuses to disengage from the charging port, there is a mechanical release available to free the plug on either side of the vehicle.