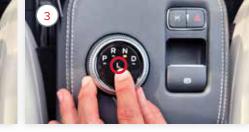

## 2021 Ford Mustang Mach-E Free Rolling Vehicle & Towing

Prior to activating "Neutral Mode" make all connections to tow truck to prevent roll away.

The shifter dial and dash cluster will indicate neutral (N)

Press (L) button in center of shifter dial

Prior to activating "Neutral Mode" make all connections to tow truck to prevent roll away.

Vehicle will remain in neutral for 30 minutes or until returned to park