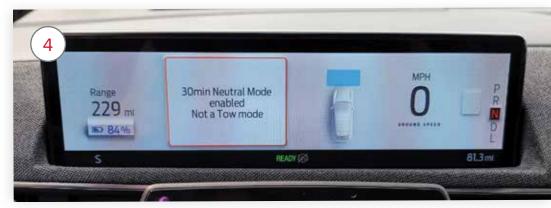

Press (L) button in center of shifter dial

Prior to activating "Neutral Mode" make all connections to tow truck to prevent roll away.

Vehicle will remain in neutral for 30 minutes or until returned to park

Select park and set parking brake during transport

Dash cluster will indicate "Neutral Mode"

Connection points in front of vehicle

Retain and transport only using 8-point carrier kit

console.