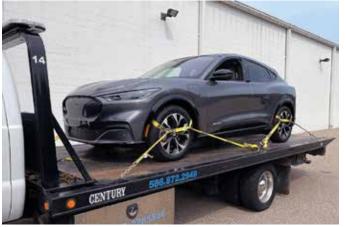

Select park and set parking brake during transport

Dash cluster will indicate "Neutral Mode"

Connection points in front of vehicle

Retain and transport only using 8-point carrier kit

console.