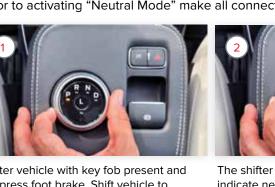

## 2021 Ford Mustang Mach-E Free Rolling Vehicle & Towing

Prior to activating "Neutral Mode" make all connections to tow truck to prevent roll away.

The shifter dial and dash cluster will indicate neutral (N)

Press (L) button in center of shifter dial

Prior to activating "Neutral Mode" make all connections to tow truck to prevent roll away.

Vehicle will remain in neutral for 30 minutes or until returned to park