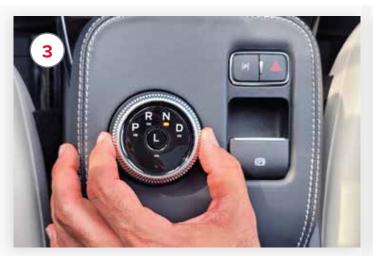

With Key Fob present press '**Start'** button to power up vehicle

Shift vehicle to 'N' Neutral with rotary shifter in center console

Press 'L' in center of rotary shifter

Prior to activating "Neutral Mode" make all connections to tow truck to prevent roll away.