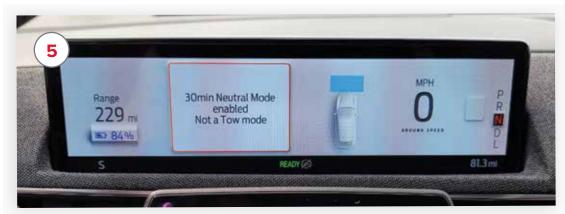

Vehicle will enter 'Neutral Mode' for 30 minutes as indicated in dash information display

Load vehicle to Rollback Tow Truck for transport, 8 Point Retention ONLY

To turn off 'Neutral Mode' place vehicle back to Park Select Park and set Park Brake during Transport