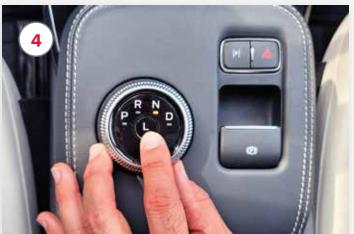

With Key Fob present press '**Start'** button to power up vehicle

Shift vehicle to 'N' Neutral with rotary shifter in center console

Press 'L' in center of rotary shifter

Prior to activating "Neutral Mode" make all connections to tow truck to prevent roll away.

Vehicle will enter 'Neutral Mode' for 30 minutes as indicated in dash information display

Load vehicle to Rollback Tow Truck for transport, 8 Point Retention ONLY

To turn off 'Neutral Mode' place vehicle back to Park Select Park and set Park Brake during Transport