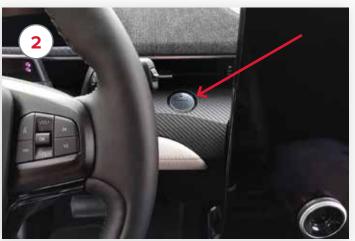

With Key Fob present press '**Start'** button to power up vehicle

Shift vehicle to 'N' Neutral with rotary shifter in center console

Press 'L' in center of rotary shifter

Prior to activating "Neutral Mode" make all connections to tow truck to prevent roll away.