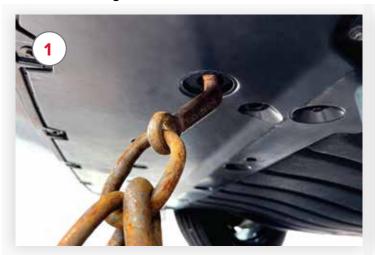

## 2021 Ford Mustang Mach-E

Towing & Neutral Mode

Prior to activating "Neutral Mode" make all connections to tow truck to prevent roll away.

Make connections to the disabled Mustang Mach-E at the round openings under front bumper