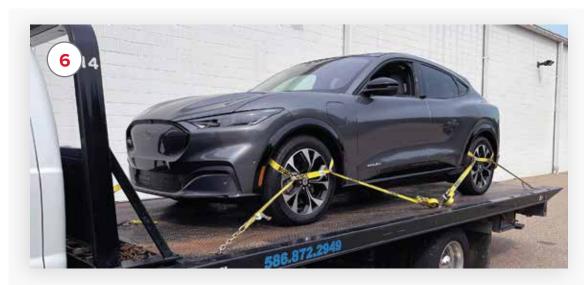

Vehicle will enter 'Neutral Mode' for 30 minutes as indicated in dash information display

Load vehicle to Rollback Tow Truck for transport, 8 Point Retention ONLY

To turn off 'Neutral Mode' place vehicle back to Park Select Park and set Park Brake during Transport