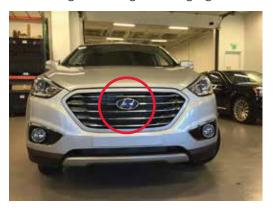

## Other Fuel Cell Specific Identifiers

Blue background in grille badging

Green hydrogen gas decal and fitting in filler door

Fuel filler door labeled "Fuel Cell"

"Fuel Cell" and "compressed hydrogen" decal on liftgate