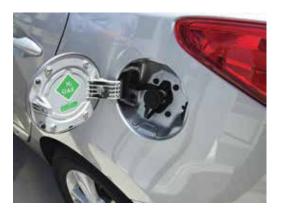

## Other Fuel Cell Specific Identifiers

Blue background in grille badging

Green hydrogen gas decal and fitting in filler door

Fuel filler door labeled "Fuel Cell"

"Fuel Cell" and "compressed hydrogen" decal on liftgate