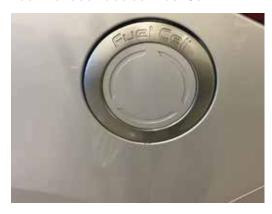

## Other Fuel Cell Specific Identifiers

Blue background in grille badging

Green hydrogen gas decal and fitting in filler door

Fuel filler door labeled "Fuel Cell"

"Fuel Cell" and "compressed hydrogen" decal on liftgate