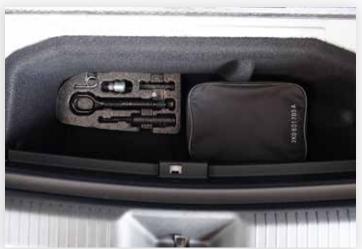

## The VW ID.4 should only be towed on a flat towing bed.

Tow eyelet provision in front bumper

Roadside kit under load floor in trunk

Tow eyelet is left-hand thread

Rear tow eyelet provision is not present in bumper beam of all models.