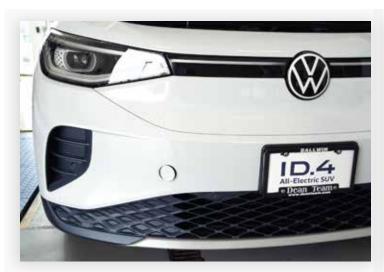

## The VW ID.4 should only be towed on a flat towing bed.

Tow eyelet provision in front bumper

Roadside kit under load floor in trunk

Tow eyelet is left-hand thread

Rear tow eyelet provision is not present in bumper beam of all models.