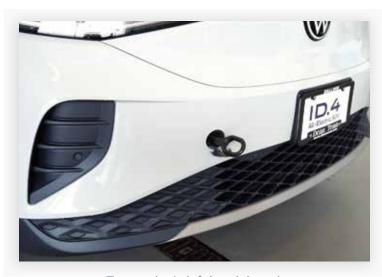

## The VW ID.4 should only be towed on a flat towing bed.

Tow eyelet provision in front bumper

Roadside kit under load floor in trunk

Tow eyelet is left-hand thread

Rear tow eyelet provision is not present in bumper beam of all models.