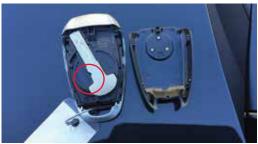

## Mechanical Entry and Key Fob

There is a mechanical key located inside the key fob. It is found by sliding off the back cover.

The Giulia and Stelvio have an exposed lock cylinder in the driver side door handle for mechanical entry into the vehicle.

The battery is located under the key and easily replaced while the key is out.