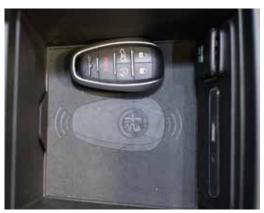

## Weak Key Fob Battery

When Alfa Romeo key fob batteries become weak the vehicle will resist acknowledging its presence and may not start.

Place the key fob in the center console near the embossed image on the rubber mat and the vehicle should start.

Immediately replace the key fob battery.