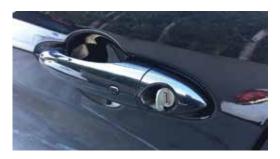

## Mechanical Entry and Key Fob

There is a mechanical key located inside the key fob. It is found by sliding off the back cover.

The Giulia and Stelvio have an exposed lock cylinder in the driver side door handle for mechanical entry into the vehicle.