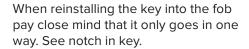

## 2017 Alfa Romeo Giulia and Stelvio





## Mechanical Entry and Key Fob



There is a mechanical key located inside the key fob. It is found by sliding off the back cover.



The Giulia and Stelvio have an exposed lock cylinder in the driver side door handle for mechanical entry into the vehicle.





The battery is located under the key and easily replaced while the key is out.



## Weak Key Fob Battery

When Alfa Romeo key fob batteries become weak the vehicle will resist acknowledging its presence and may not start.

Place the key fob in the center console near the embossed image on the rubber mat and the vehicle should start.

Immediately replace the key fob battery.