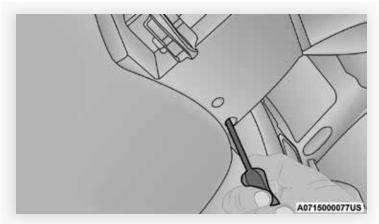

- 1 Turn the engine OFF.
- 2 Firmly apply the parking brake.
- $\bigcirc$  Tilt the steering wheel to the full up position.
- 4 Press and maintain firm pressure on the brake pedal.
- (5) Insert a screwdriver or similar tool into the access port (ringed circle) on the bottom of the steering column, and push and hold the override release lever up.

Gear Selector Override Access Port Location

Engaging The Access Port

- 6 Move the gear selector to the NEUTRAL position.
  - The vehicle may then be started in NEUTRAL.

Gear Selector Override Access Port