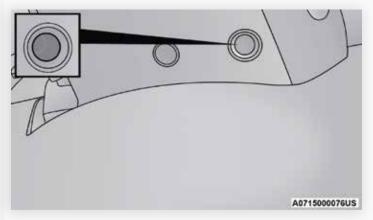

- 1 Turn the engine OFF.
- 2 Firmly apply the parking brake.
- $\bigcirc$  Tilt the steering wheel to the full up position.
- 4 Press and maintain firm pressure on the brake pedal.
- (5) Insert a screwdriver or similar tool into the access port (ringed circle) on the bottom of the steering column, and push and hold the override release lever up.

Gear Selector Override Access Port Location

Engaging The Access Port

- 6 Move the gear selector to the NEUTRAL position.
  - The vehicle may then be started in NEUTRAL.

Gear Selector Override Access Port