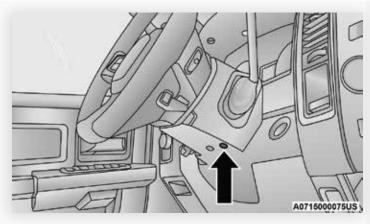

- 1 Turn the engine OFF.
- 2 Firmly apply the parking brake.
- $\bigcirc$  Tilt the steering wheel to the full up position.
- 4 Press and maintain firm pressure on the brake pedal.
- (5) Insert a screwdriver or similar tool into the access port (ringed circle) on the bottom of the steering column, and push and hold the override release lever up.

Gear Selector Override Access Port Location

Engaging The Access Port

- 6 Move the gear selector to the NEUTRAL position.
  - The vehicle may then be started in NEUTRAL.

Gear Selector Override Access Port